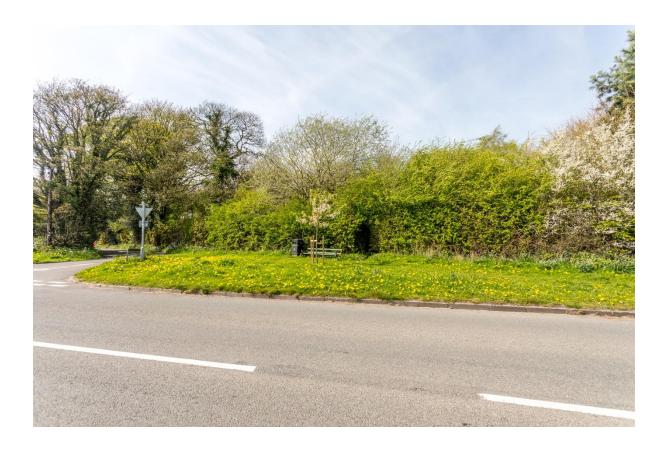

## Site 52 – Barthomley Road Nantwich Road junction, Audley

| Site Details  |                            |                                      |
|---------------|----------------------------|--------------------------------------|
| Site name     | Grid ref                   | Description and purpose              |
| Corner of     | Barthomley Road            | Greenspace at the junctions offering |
| Barthomley    | junction with Nantwich     | recreational value.                  |
| Road/Nantwich | Road, Audley               |                                      |
| Road Junction |                            |                                      |
| Checklist     |                            |                                      |
| Statutory     | Site allocations (give     | Planning permissions (give details)  |
| designations  | details)                   |                                      |
| (e.g. SSSI)   |                            |                                      |
| None          | None identified            | Not applicable at time this was      |
|               |                            | created.                             |
|               |                            |                                      |
| NPPF Criteria |                            |                                      |
| Close to the  | Demonstrably special to    | Local in character and not extensive |
| community it  | local community            | tract                                |
| serves        | (beauty, historic          |                                      |
|               | significance,              |                                      |
|               | recreational value,        |                                      |
|               | tranquillity, wildlife, or |                                      |
|               | other)                     |                                      |
| Yes           | Beauty, recreational       | Yes                                  |
|               | value                      |                                      |
|               | Bench and litter bin       |                                      |
|               | Britain in Bloom planting  |                                      |
|               | with Spring bulbs and      |                                      |
|               | commemorative tree for     |                                      |
|               | Platinum Jubilee 2022      |                                      |
|               | Queens Green Canopy        |                                      |

## Images: