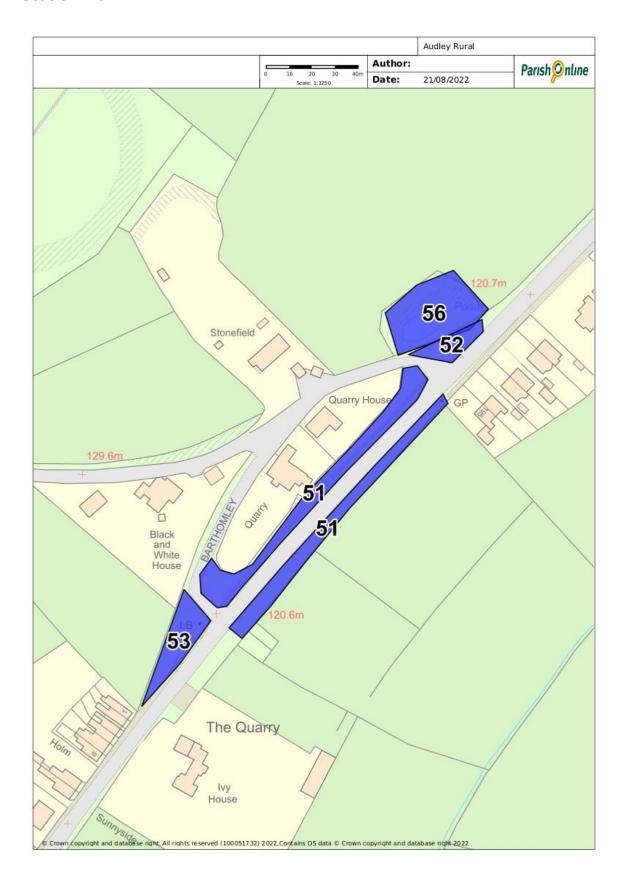

|
|               | other)                     |                                      |
| Yes           | Beauty, recreational       | Yes                                  |
|               | value                      |                                      |
|               | Bench and litter bin       |                                      |
|               | Britain in Bloom planting  |                                      |
|               | with Spring bulbs and      |                                      |
|               | commemorative tree for     |                                      |
|               | Platinum Jubilee 2022      |                                      |
|               | Queens Green Canopy        |                                      |

## **Location Plan:**



## Images: